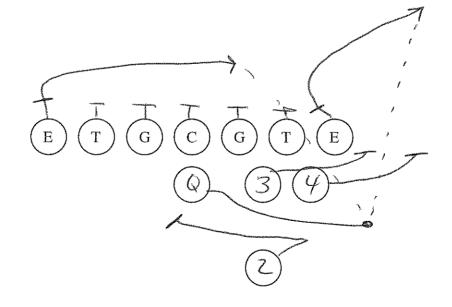

### **Plays**

Bomber Right 2

Bomber Right 3

Bomber Right 4

Bomber Right 28 Toss

Bomber Right 38 Toss

Bomber Right 48 Toss

Bomber Right 18 Sweep

Bomber Right 17 Bootleg Reverse Pass

Bombea Right 2

BombER Right 3

Bomber Right 4

Bomber Right 28 Toss

Bomber Right 38 Toss

Bomber Right 48 Toss

Bomber Right 18 Sweep