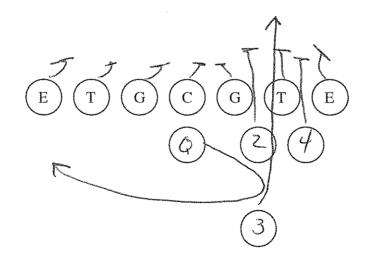

### **Plays**

Bomber Right 2

Bomber Right 3

Bomber Right 4

Bomber Right 28 Toss

Bomber Right 38 Toss

Bomber Right 48 Toss

Bomber Right 18 Sweep