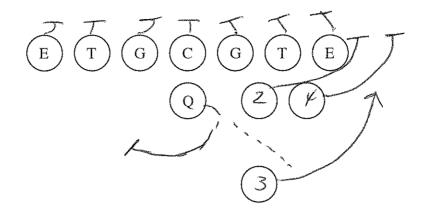

### **Plays**

Bomber Right 2

Bomber Right 3

Bomber Right 4

Bomber Right 28 Toss

Bomber Right 38 Toss

Bomber Right 48 Toss

Bomber Right 18 Sweep