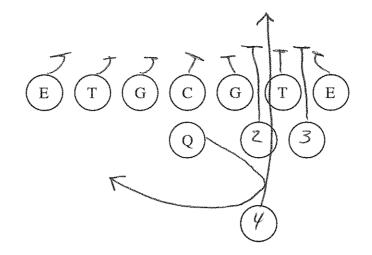

### **Plays**

Bomber Right 2

Bomber Right 3

Bomber Right 4

Bomber Right 28 Toss

Bomber Right 38 Toss

Bomber Right 48 Toss

Bomber Right 18 Sweep