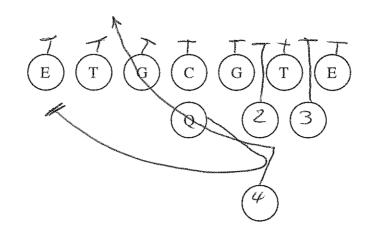

### **Plays**

Bomber Right 2

Bomber Right 3

Bomber Right 4

Bomber Right 28 Toss

Bomber Right 38 Toss

Bomber Right 48 Toss

Bomber Right 18 Sweep

Bomber Right 17 Bootleg Reverse Pass

Bombea Right 2

BombER Right 3

Bomber Right 4

Bomber Right 28 Toss

Bomber Right 38 Toss

Bomber Right 48 Toss

Bomber Right 18 Sweep