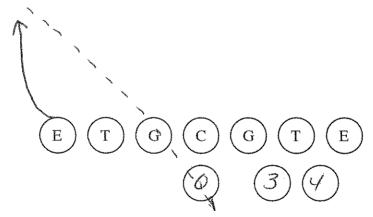

(either DL or LB)

#### Hole Numbering



### **Plays**

Bomber Right 2

Bomber Right 3

Bomber Right 4

Bomber Right 28 Toss

Bomber Right 38 Toss

Bomber Right 48 Toss

Bomber Right 18 Sweep

Bomber Right 18 Sweep Pass

Bomber Right 17 Bootleg

Bomber Right 17 Bootleg Pass

Bomber Right 23 Counter

Bomber Right 33 Counter

Bomber Right 43 Counter

**Bomber Right Pop Pass** 

Bomber Right 17 Bootleg Reverse

Bomber Right 17 Bootleg Reverse Pass

Bombea Right 2



BombER Right 3



Bomber Right 4



Bomber Right 28 Toss



Bomber Right 38 Toss



Bomber Right 48 Toss



Bomber Right 18 Sweep



Bomber Right 18 Sweep Pass



BombER Right 17 Borrley



Bombee Right 17 Bootley PASS



Bomber Right 23 Counter



BombER Right 33 Counter



# Bomber Right 43 Counter



## Bomber Right Pop Pass



\* NOTE \*

GREAT PLAY After Poursing the BALL to the Right 6-8 times Bombea Right 17 Brothen Reverse



Bomber Right Bookleg Reverse Pass



\* NOTE X

These Plays work well but NEED fine