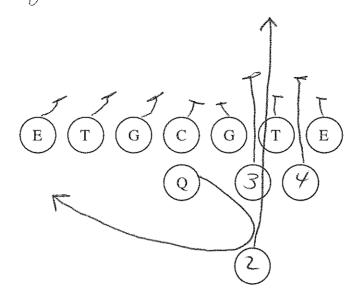

### **Plays**

Bomber Right 2

Bomber Right 3

Bomber Right 4

Bomber Right 28 Toss

Bomber Right 38 Toss

Bomber Right 48 Toss

Bomber Right 18 Sweep