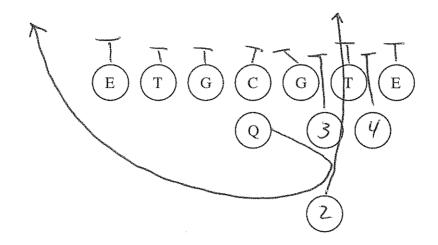

Bomber Right 18 Sweep Pass

Bomber Right 17 Bootleg

Bomber Right 17 Bootleg Pass

Bomber Right 23 Counter

Bomber Right 33 Counter

Bomber Right 43 Counter

**Bomber Right Pop Pass** 

Bomber Right 17 Bootleg Reverse

Bomber Right 18 Sweep Pass

BombER Right 17 Borrley

Bombee Right 17 Bootley PASS

Bomber Right 23 Counter

BombER Right 33 Counter