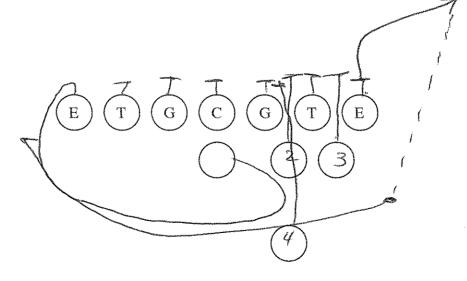

### **Plays**

Bomber Right 2

Bomber Right 3

Bomber Right 4

Bomber Right 28 Toss

Bomber Right 38 Toss

Bomber Right 48 Toss

Bomber Right 18 Sweep