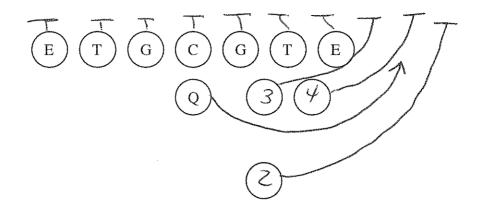

### **Bomber Offense**

2006 Jeff Teed

#### **Bomber Offense**

- The Bomber Offense was the offense we used to go 40-5 over 5 years
- Used to over load one side of the line
- You can run and pass from this formation

#### Hole Numbering