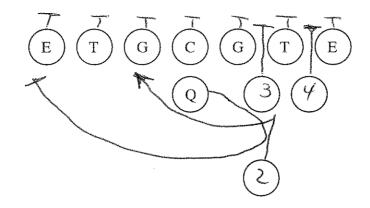

### **Plays**

Bomber Right 2

Bomber Right 3

Bomber Right 4

Bomber Right 28 Toss

Bomber Right 38 Toss

Bomber Right 48 Toss

Bomber Right 18 Sweep

Bomber Right 17 Bootleg Reverse Pass

Bombea Right 2

BombER Right 3

Bomber Right 4

Bomber Right 28 Toss

Bomber Right 38 Toss

Bomber Right 48 Toss

Bomber Right 18 Sweep