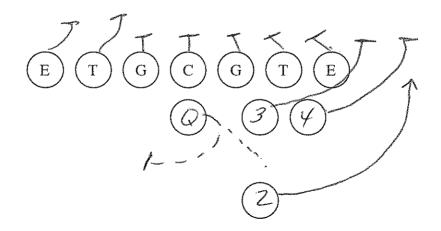

### **Plays**

Bomber Right 2

Bomber Right 3

Bomber Right 4

Bomber Right 28 Toss

Bomber Right 38 Toss

Bomber Right 48 Toss

Bomber Right 18 Sweep