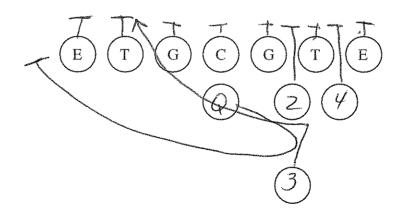

### **Plays**

Bomber Right 2

Bomber Right 3

Bomber Right 4

Bomber Right 28 Toss

Bomber Right 38 Toss

Bomber Right 48 Toss

Bomber Right 18 Sweep

Bomber Right 17 Bootleg Reverse Pass

Bombea Right 2

BombER Right 3

Bomber Right 4

Bomber Right 28 Toss

Bomber Right 38 Toss

Bomber Right 48 Toss

Bomber Right 18 Sweep