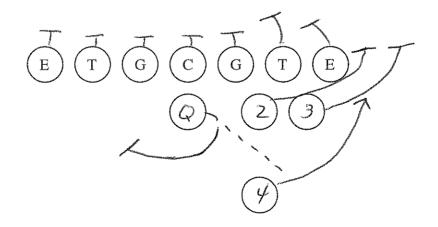

### **Plays**

Bomber Right 2

Bomber Right 3

Bomber Right 4

Bomber Right 28 Toss

Bomber Right 38 Toss

Bomber Right 48 Toss

Bomber Right 18 Sweep