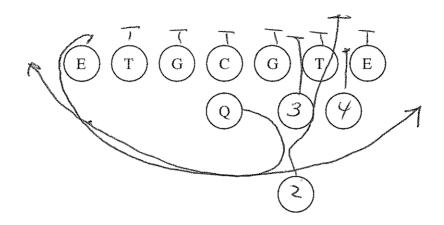

### **Plays**

Bomber Right 2

Bomber Right 3

Bomber Right 4

Bomber Right 28 Toss

Bomber Right 38 Toss

Bomber Right 48 Toss

Bomber Right 18 Sweep