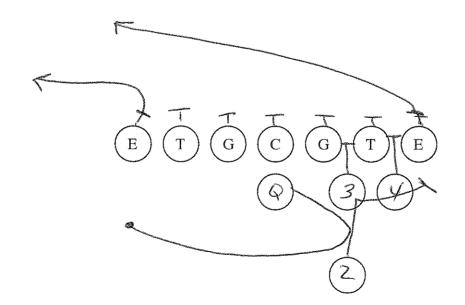

## Bomber Right Pop Pass

\* NOTE \*

GREAT PLAY After Poursing the BALL to the Right 6-8 times Bombea Right 17 Brothen Reverse

Bomber Right Bookleg Reverse Pass

\* NOTE X

These Plays work well but NEED fine