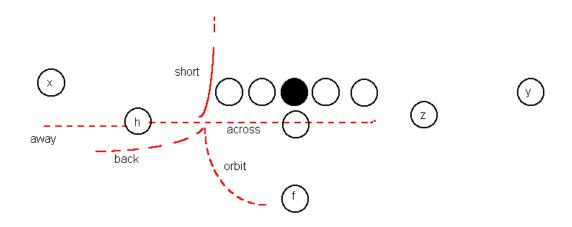

## **Motions**

You tag the motioner with his position then his motion.

ex. H across, Y back, Z short.

# RB ROUTES