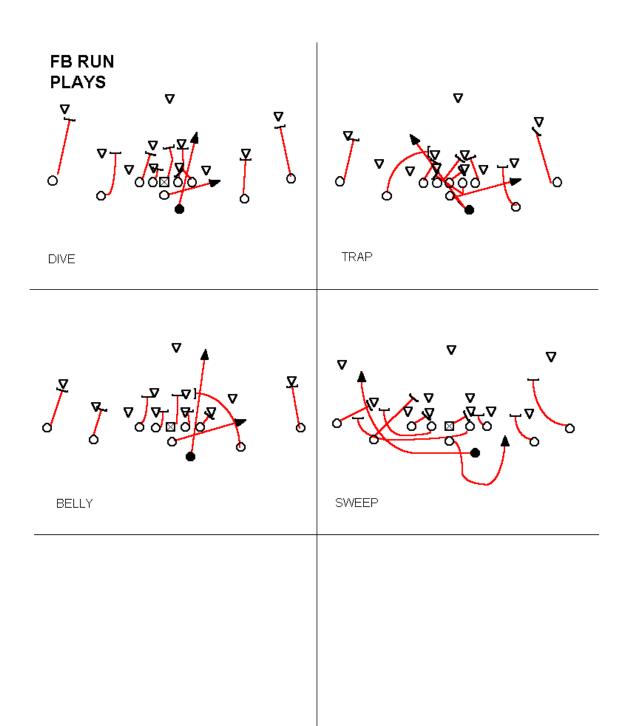

execution and positioning then on speed and moves to get open. It is sequential and we do not rely on "what the defense gives us attitude" as we run our offense, making the defense adjust to us. Big plays are made by missed tackles or broken coverage







### **SINGLE BACK FORMATIONS** DEUCE ACE oo¤oo° ٥ ٥ ACE SLOT TREY ACE EAGLE ACE WING

| DOUBLE TIGHT<br>FORMATIONS |                        |   |                              |
|----------------------------|------------------------|---|------------------------------|
| <b>O</b><br>SINGLE         | 000¤000<br>0           | 0 | 000000<br>0 0 0<br>DOUBLE    |
| TRIPLE                     | 000 <u>0</u> 000<br>0  |   | 000⊠000<br>0<br>0 0<br>JUMB0 |
| I WING                     | ○○○⊠○○○<br>○<br>○<br>○ |   | 000⊠000<br>0 0<br>0<br>0     |



# TB RUN **PLAYS** CUTBACK WIDE GAP CROSS

SPEED OPTION

PITCH





#### **PASS PROTECTION**







DRAW PRO



ZONE PRO



GAP PRO



## **Motions**



You tag the motioner with his position then his motion.

ex. H across, Y back, Z short.









# RB ROUTES