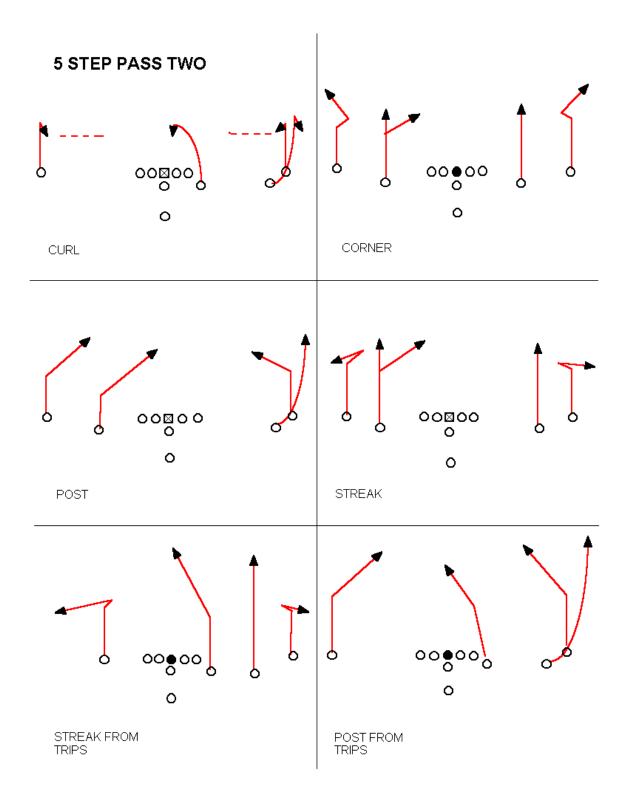

# **Ball Control Run N Shoot**

The Ball Control Run N Shoot is a short, conservative, ball control ran with Run N Shoot principals. The offense consists of Horizontal, Vertical stretches, Flooding Zones, Picking, Timed routes, bootlegs and screens. It is well balanced with a 60/40 Pass to Run. Most plays are 5 to 10 yards. Audible, Automatics, Hot reads, and Sight Adjustment give it versatility. Patterns are adjusted according to Zone/Man principals mostly after the snap. The offense relies on execution and positioning then on speed and moves to get open. It is sequential and we do not rely on "what the defense gives us attitude" as we run our offense, making the defense adjust to us. Big plays are made by missed tackles or broken coverage