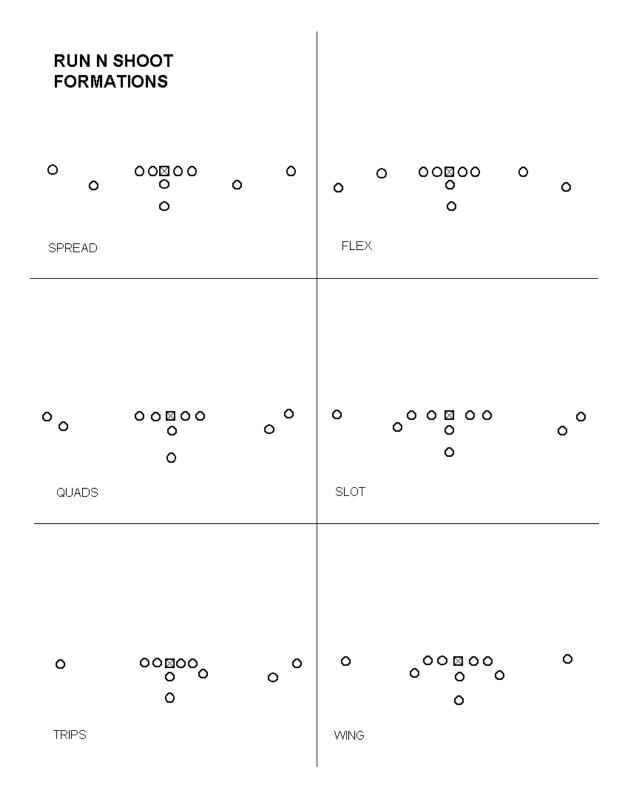

# **Ball Control Run N Shoot**

The Ball Control Run N Shoot is a short, conservative, ball control ran with Run N Shoot principals. The offense consists of Horizontal, Vertical stretches, Flooding Zones, Picking, Timed routes, bootlegs and screens. It is well balanced with a 60/40 Pass to Run. Most plays are 5 to 10 yards. Audible, Automatics, Hot reads, and Sight Adjustment give it versatility. Patterns are adjusted according to Zone/Man principals mostly after the snap. The offense relies on execution and positioning then on speed and moves to get open. It is sequential and we do not rely on "what the defense gives us attitude" as we run our offense, making the defense adjust to us. Big plays are made by missed tackles or broken coverage