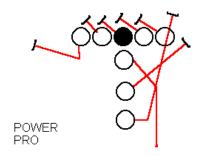

on "what the defense gives us attitude" as we run our offense, making the defense adjust to us. Big plays are made by missed tackles or broken coverage







### **SINGLE BACK FORMATIONS** DEUCE ACE oo¤oo° ٥ ٥ ACE SLOT TREY ACE EAGLE ACE WING

| DOUBLE TIGHT<br>FORMATIONS |                        |   |                              |
|----------------------------|------------------------|---|------------------------------|
| <b>O</b><br>SINGLE         | 000¤000<br>0           | 0 | 000000<br>0 0 0<br>DOUBLE    |
| TRIPLE                     | 000 <u>0</u> 000<br>0  |   | 000⊠000<br>0<br>0 0<br>JUMB0 |
| I WING                     | ○○○⊠○○○<br>○<br>○<br>○ |   | 000⊠000<br>0 0<br>0<br>0     |



# TB RUN **PLAYS** CUTBACK WIDE GAP CROSS

SPEED OPTION

PITCH





#### **PASS PROTECTION**







DRAW PRO



ZONE PRO



GAP PRO



## **Motions**



You tag the motioner with his position then his motion.

ex. H across, Y back, Z short.









# RB ROUTES