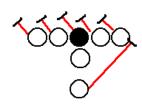

n "what the defense gives us attitude" as we run our offense, making the defense adjust to us. Big plays are made by missed tackles or broken coverage







### **SINGLE BACK FORMATIONS** DEUCE ACE oo¤oo° ٥ ٥ ACE SLOT TREY ACE EAGLE ACE WING

| DOUBLE TIGHT<br>FORMATIONS |                        |   |                              |
|----------------------------|------------------------|---|------------------------------|
| <b>O</b><br>SINGLE         | 000¤000<br>0           | 0 | 000000<br>0 0 0<br>DOUBLE    |
| TRIPLE                     | 000 <u>0</u> 000<br>0  |   | 000⊠000<br>0<br>0 0<br>JUMB0 |
| I WING                     | ○○○⊠○○○<br>○<br>○<br>○ |   | 000⊠000<br>0 0<br>0<br>0     |



# TB RUN **PLAYS** CUTBACK WIDE GAP CROSS

SPEED OPTION

PITCH





#### **PASS PROTECTION**







DRAW PRO



ZONE PRO



GAP PRO



## **Motions**



You tag the motioner with his position then his motion.

ex. H across, Y back, Z short.









# RB ROUTES