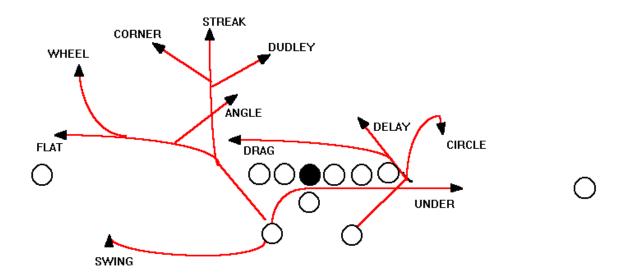

INGLE BACK FORMATIONS** DEUCE ACE oo¤oo° ٥ ٥ ACE SLOT TREY ACE EAGLE ACE WING

| DOUBLE TIGHT<br>FORMATIONS |                        |   |                              |
|----------------------------|------------------------|---|------------------------------|
| <b>O</b><br>SINGLE         | 000¤000<br>0           | 0 | 000000<br>0 0 0<br>DOUBLE    |
| TRIPLE                     | 000 <u>0</u> 000<br>0  |   | 000⊠000<br>0<br>0 0<br>JUMB0 |
| I WING                     | ○○○⊠○○○<br>○<br>○<br>○ |   | 000⊠000<br>0 0<br>0<br>0     |



# TB RUN **PLAYS** CUTBACK WIDE GAP CROSS

SPEED OPTION

PITCH





#### **PASS PROTECTION**







DRAW PRO



ZONE PRO



GAP PRO



## **Motions**



You tag the motioner with his position then his motion.

ex. H across, Y back, Z short.









# RB ROUTES