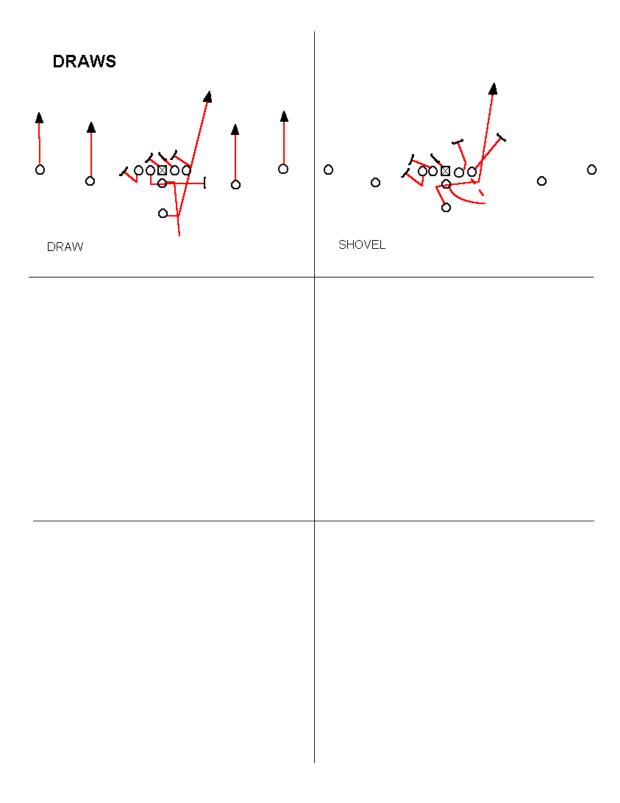

# **Ball Control Run N Shoot**

The Ball Control Run N Shoot is a short, conservative, ball control ran with Run N Shoot principals. The offense consists of Horizontal, Vertical stretches, Flooding Zones, Picking, Timed routes, bootlegs and screens. It is well balanced with a 60/40 Pass to Run. Most plays are 5 to 10 yards. Audible, Automatics, Hot reads, and Sight Adjustment give it versatility. Patterns are adjusted according to Zone/Man principals mostly after the snap. The offense relies on execution and positioning then on speed and moves to get open. It is sequential and we do not rely on "what the defense gives us attitude" as we run our offense, making the defense adjust to us. Big plays are made by missed tackles or broken coverage