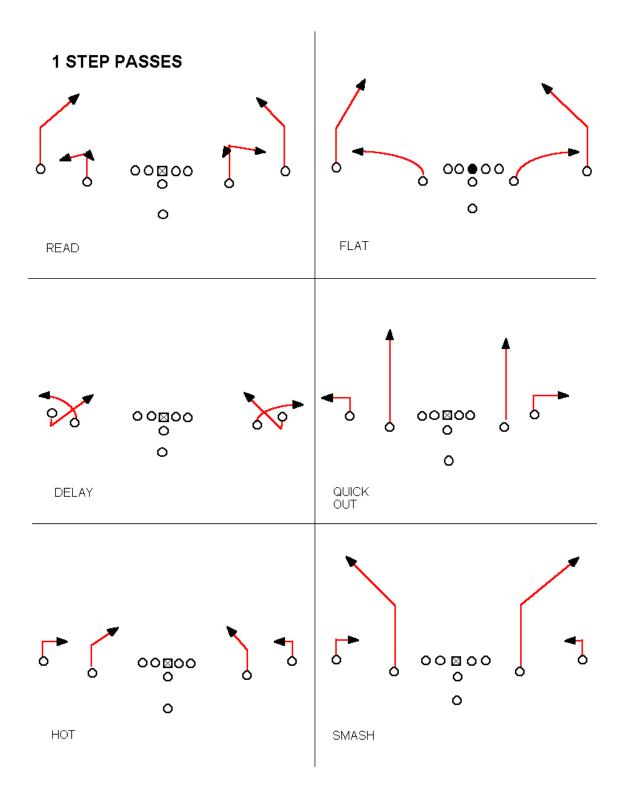

# **Ball Control Run N Shoot**

The Ball Control Run N Shoot is a short, conservative, ball control ran with Run N Shoot principals. The offense consists of Horizontal, Vertical stretches, Flooding Zones, Picking, Timed routes, bootlegs and screens. It is well balanced with a 60/40 Pass to Run. Most plays are 5 to 10 yards. Audible, Automatics, Hot reads, and Sight Adjustment give it versatility. Patterns are adjusted according to Zone/Man principals mostly after the snap. The offense relies on execution and positioning then on speed and moves to get open. It is sequential and we do not rely on "what the defense gives us attitude" as we run our offense, making the defense adjust to us. Big plays are made by missed tackles or broken coverage