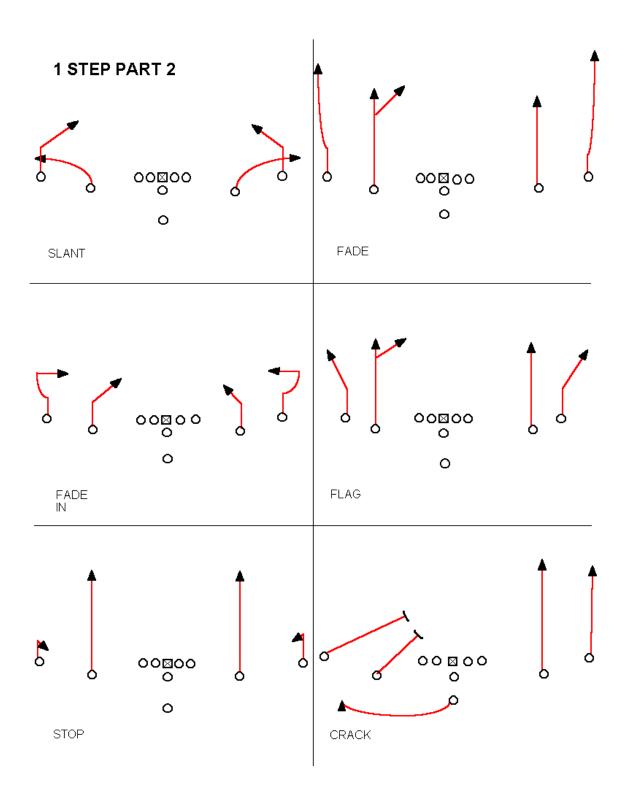

# **Ball Control Run N Shoot**

The Ball Control Run N Shoot is a short, conservative, ball control ran with Run N Shoot principals. The offense consists of Horizontal, Vertical stretches, Flooding Zones, Picking, Timed routes, bootlegs and screens. It is well balanced with a 60/40 Pass to Run. Most plays are 5 to 10 yards. Audible, Automatics, Hot reads, and Sight Adjustment give it versatility. Patterns are adjusted according to Zone/Man principals mostly after the snap. The offense relies on execution and positioning then on speed and moves to get open. It is sequential and we do not rely on "what the defense gives us attitude" as we run our offense, making the defense adjust to us. Big plays are made by missed tackles or broken coverage