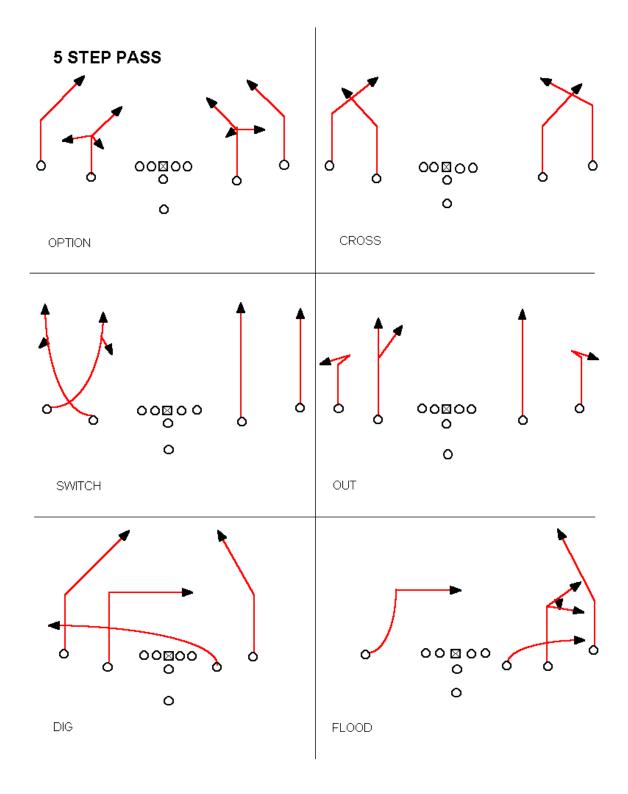

# **Ball Control Run N Shoot**

The Ball Control Run N Shoot is a short, conservative, ball control ran with Run N Shoot principals. The offense consists of Horizontal, Vertical stretches, Flooding Zones, Picking, Timed routes, bootlegs and screens. It is well balanced with a 60/40 Pass to Run. Most plays are 5 to 10 yards. Audible, Automatics, Hot reads, and Sight Adjustment give it versatility. Patterns are adjusted according to Zone/Man principals mostly after the snap. The offense relies on execution and positioning then on speed and moves to get open. It is sequential and we do not rely on "what the defense gives us attitude" as we run our offense, making the defense adjust to us. Big plays are made by missed tackles or broken coverage