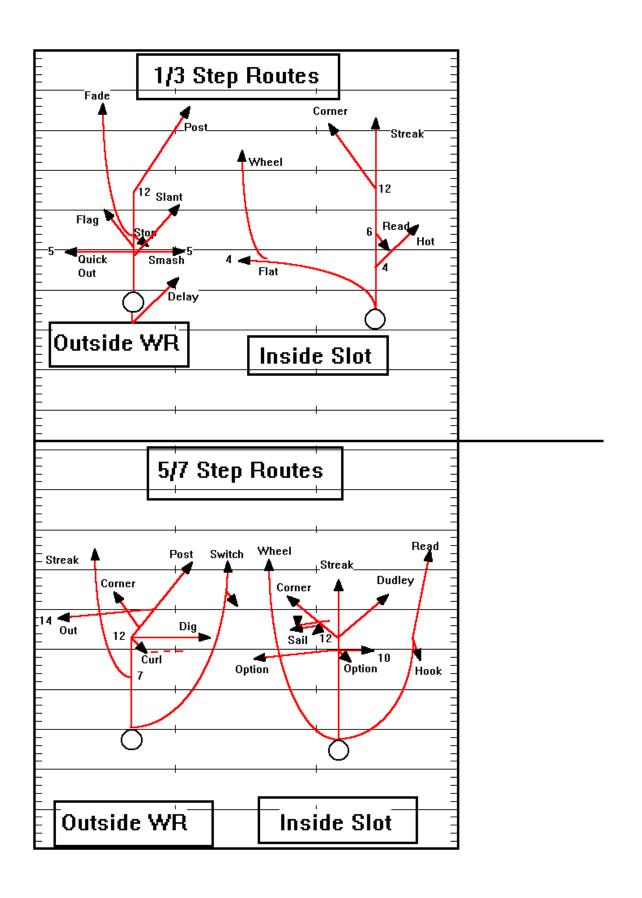

# **Ball Control Run N Shoot**

The Ball Control Run N Shoot is a short, conservative, ball control ran with Run N Shoot principals. The offense consists of Horizontal, Vertical stretches, Flooding Zones, Picking, Timed routes, bootlegs and screens. It is well balanced with a 60/40 Pass to Run. Most plays are 5 to 10 yards. Audible, Automatics, Hot reads, and Sight Adjustment give it versatility. Patterns are adjusted according to Zone/Man principals mostly after the snap. The offense relies on execution and positioning then on speed and moves to get open. It is sequential and we do not rely on "what the defense gives us attitude" as we run our offense, making the defense adjust to us. Big plays are made by missed tackles or broken coverage