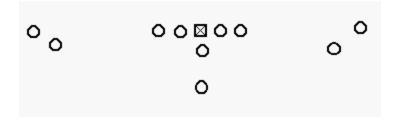

# **Ball Control Run N Shoot**

The Ball Control Run N Shoot is a short, conservative, ball control ran with Run N Shoot principals. The offense consists of Horizontal, Vertical stretches, Flooding Zones, Picking, Timed routes, bootlegs and screens. It is well balanced with a 60/40 Pass to Run. Most plays are 5 to 10 yards. Audible, Automatics, Hot reads, and Sight Adjustment give it versatility. Patterns are adjusted according to Zone/Man principals mostly after the snap. The offense relies on execution and positioning then on speed and moves to get open. It is sequential and we do not rely on "what the defense gives us attitude" as we run our offense, making the defense adjust to us. Big plays are made by missed tackles or broken coverage