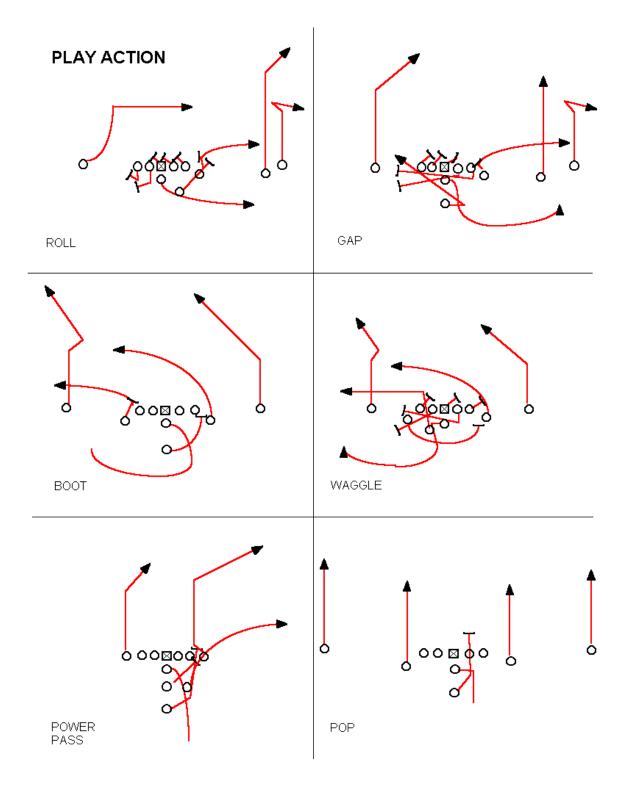

# **Ball Control Run N Shoot**

The Ball Control Run N Shoot is a short, conservative, ball control ran with Run N Shoot principals. The offense consists of Horizontal, Vertical stretches, Flooding Zones, Picking, Timed routes, bootlegs and screens. It is well balanced with a 60/40 Pass to Run. Most plays are 5 to 10 yards. Audible, Automatics, Hot reads, and Sight Adjustment give it versatility. Patterns are adjusted according to Zone/Man principals mostly after the snap. The offense relies on execution and positioning then on speed and moves to get open. It is sequential and we do not rely on "what the defense gives us attitude" as we run our offense, making the defense adjust to us. Big plays are made by missed tackles or broken coverage