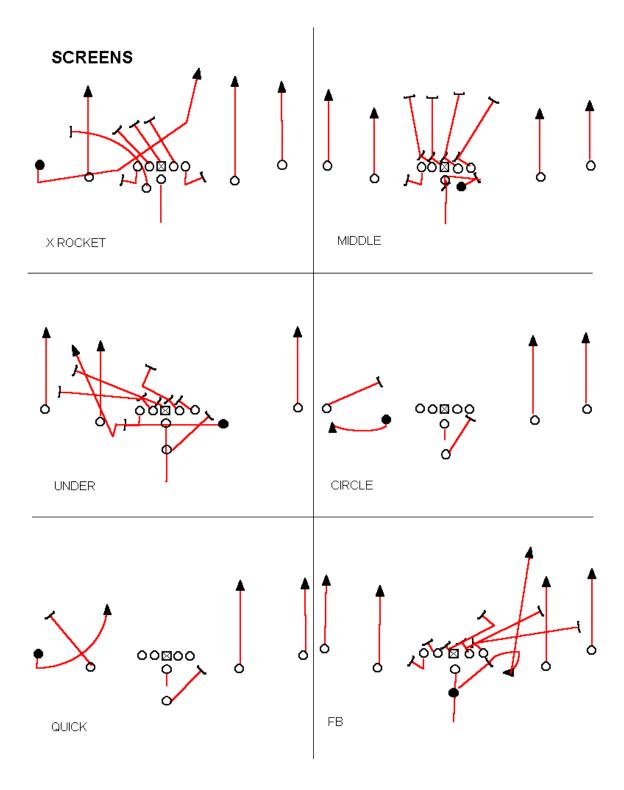

# **Ball Control Run N Shoot**

The Ball Control Run N Shoot is a short, conservative, ball control ran with Run N Shoot principals. The offense consists of Horizontal, Vertical stretches, Flooding Zones, Picking, Timed routes, bootlegs and screens. It is well balanced with a 60/40 Pass to Run. Most plays are 5 to 10 yards. Audible, Automatics, Hot reads, and Sight Adjustment give it versatility. Patterns are adjusted according to Zone/Man principals mostly after the snap. The offense relies on execution and positioning then on speed and moves to get open. It is sequential and we do not rely on "what the defense gives us attitude" as we run our offense, making the defense adjust to us. Big plays are made by missed tackles or broken coverage