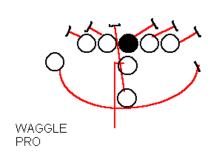

s us attitude" as we run our offense, making the defense adjust to us. Big plays are made by missed tackles or broken coverage







### **SINGLE BACK FORMATIONS** DEUCE ACE oo¤oo° ٥ ٥ ACE SLOT TREY ACE EAGLE ACE WING

| DOUBLE TIGHT<br>FORMATIONS |                        |   |                              |
|----------------------------|------------------------|---|------------------------------|
| <b>O</b><br>SINGLE         | 000¤000<br>0           | 0 | 000000<br>0 0 0<br>DOUBLE    |
| TRIPLE                     | 000 <u>0</u> 000<br>0  |   | 000⊠000<br>0<br>0 0<br>JUMB0 |
| I WING                     | ○○○⊠○○○<br>○<br>○<br>○ |   | 000⊠000<br>0 0<br>0<br>0     |



# TB RUN **PLAYS** CUTBACK WIDE GAP CROSS

SPEED OPTION

PITCH





#### **PASS PROTECTION**







DRAW PRO



ZONE PRO



GAP PRO



## **Motions**



You tag the motioner with his position then his motion.

ex. H across, Y back, Z short.









# RB ROUTES