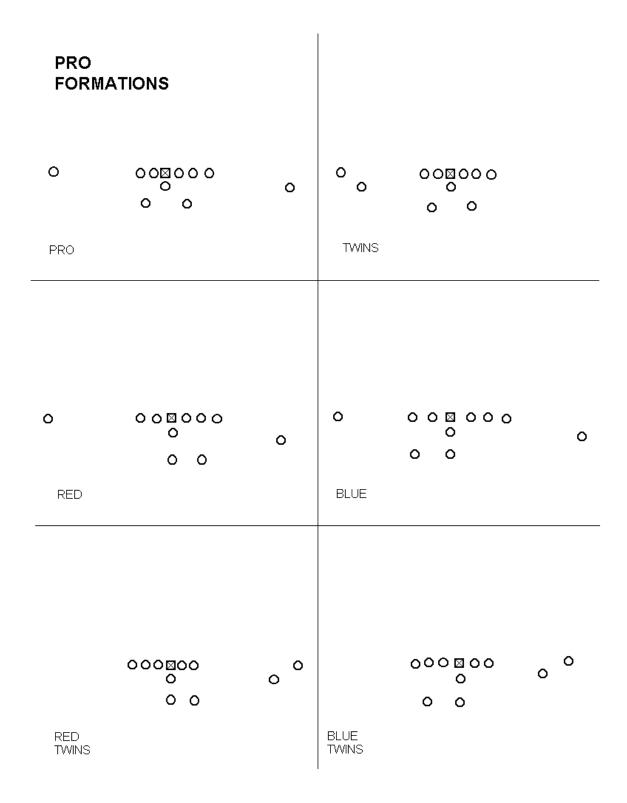

# **Ball Control Run N Shoot**

The Ball Control Run N Shoot is a short, conservative, ball control ran with Run N Shoot principals. The offense consists of Horizontal, Vertical stretches, Flooding Zones, Picking, Timed routes, bootlegs and screens. It is well balanced with a 60/40 Pass to Run. Most plays are 5 to 10 yards. Audible, Automatics, Hot reads, and Sight Adjustment give it versatility. Patterns are adjusted according to Zone/Man principals mostly after the snap. The offense relies on execution and positioning then on speed and moves to get open. It is sequential and we do not rely on "what the defense gives us attitude" as we run our offense, making the defense adjust to us. Big plays are made by missed tackles or broken coverage