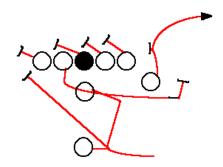

de" as we run our offense, making the defense adjust to us. Big plays are made by missed tackles or broken coverage







### **SINGLE BACK FORMATIONS** DEUCE ACE oo¤oo° ٥ ٥ ACE SLOT TREY ACE EAGLE ACE WING

| DOUBLE TIGHT<br>FORMATIONS |                        |   |                              |
|----------------------------|------------------------|---|------------------------------|
| <b>O</b><br>SINGLE         | 000¤000<br>0           | 0 | 000000<br>0 0 0<br>DOUBLE    |
| TRIPLE                     | 000 <u>0</u> 000<br>0  |   | 000⊠000<br>0<br>0 0<br>JUMB0 |
| I WING                     | ○○○⊠○○○<br>○<br>○<br>○ |   | 000⊠000<br>0 0<br>0<br>0     |



# TB RUN **PLAYS** CUTBACK WIDE GAP CROSS

SPEED OPTION

PITCH





#### **PASS PROTECTION**







DRAW PRO



ZONE PRO



GAP PRO



## **Motions**



You tag the motioner with his position then his motion.

ex. H across, Y back, Z short.









# RB ROUTES